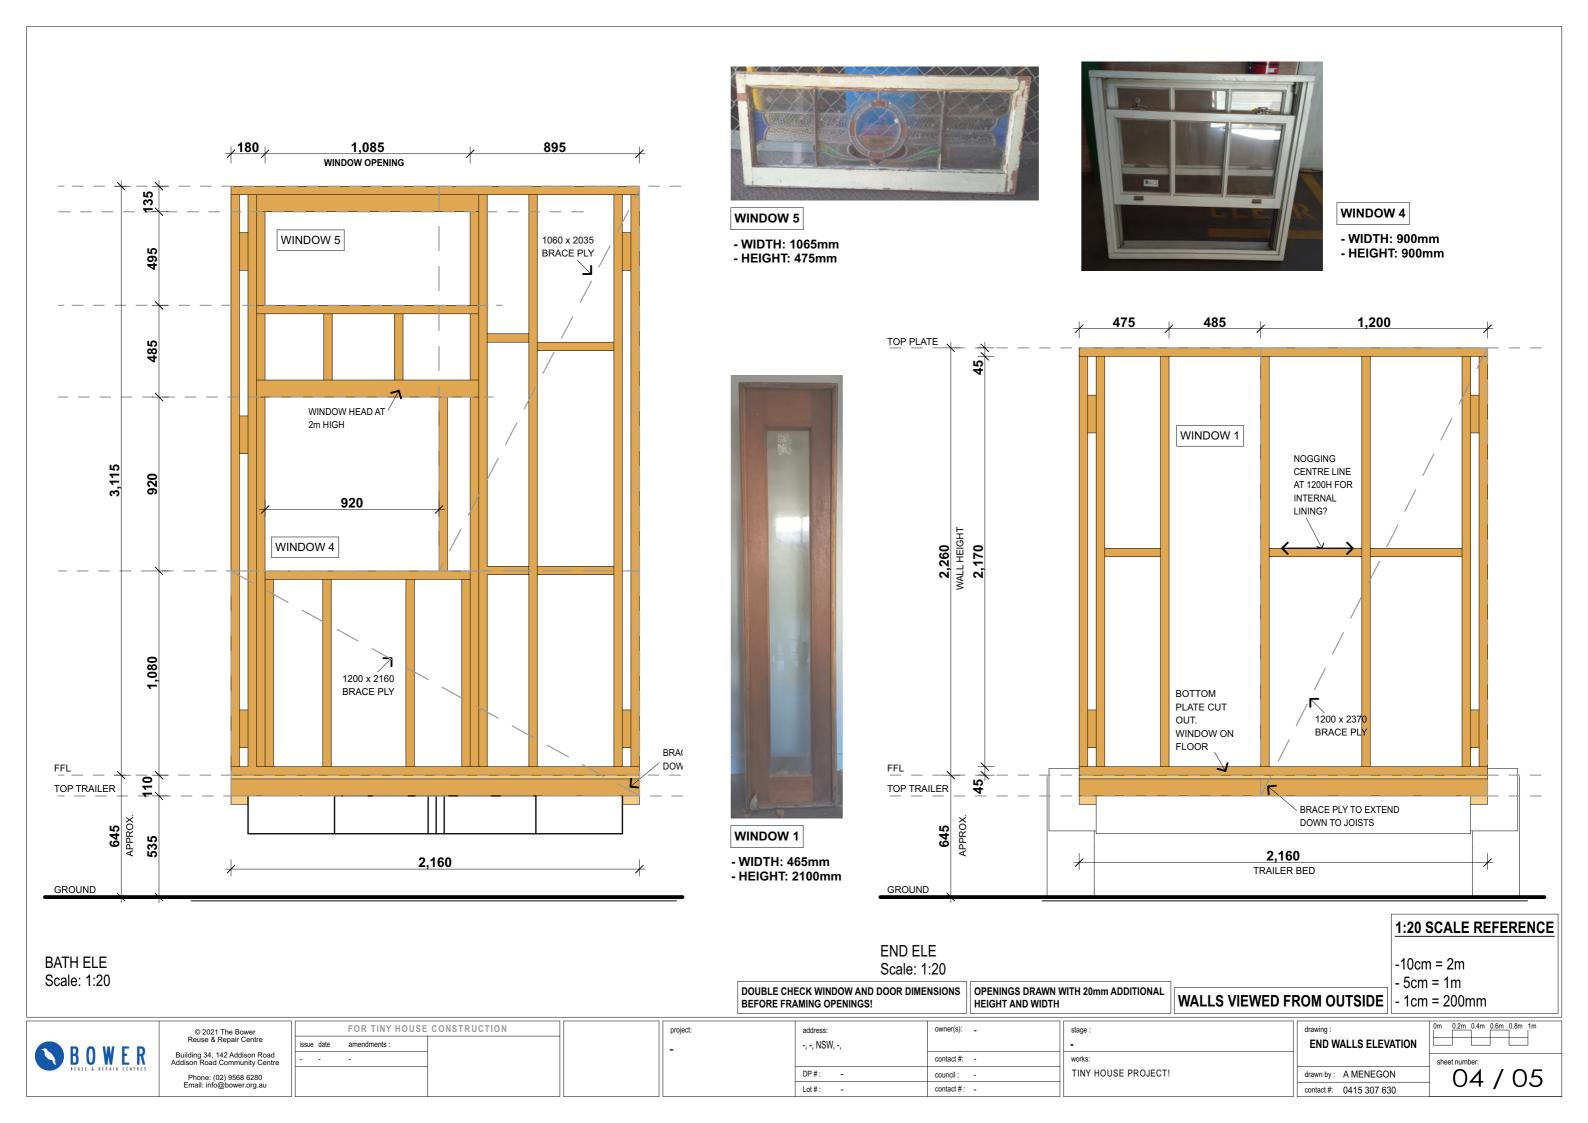

INSIDE

DOUBLE CHECK WINDOW AND DOOR DIMENSIONS | OPENINGS DRAWN WITH 20mm ADDITIONAL BEFORE FRAMING OPENINGS! | HEIGHT AND WIDTH

TINY HOUSE PROJECT!

WALLS VIEWED FROM OUTSIDE - 1cm = 200mm

contact #: 0415 307 630

-10cm = 2m5cm = 1m

BOWER REPAIR CENTRES

Phone: (02) 9568 6280 Email: info@bower.org.au

FOR TINY HOUSE CONSTRUCTION issue date amendments :

project:

-, -, NSW, -, contact #: -DP#: council: -Lot #: contact #: -