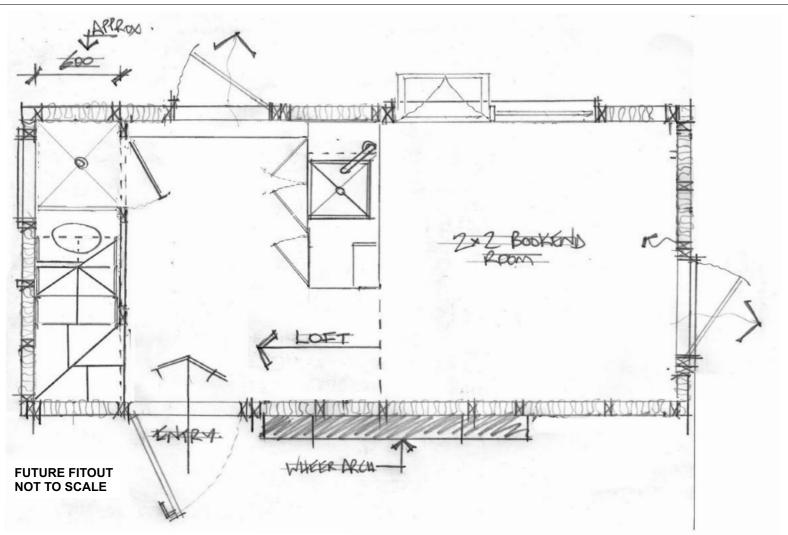

FLOOR PLAN DESIGNS 01 / 05 drawn by: A MENEGON

01 - TRAILER

02 - FLOOR STRUCTURE

03 - FLOORING

04 - WALLS

05 - LOFT STRUCTURE

07 - LOFT FLOOR & INTERNAL

08 - SARKING & FLASHING