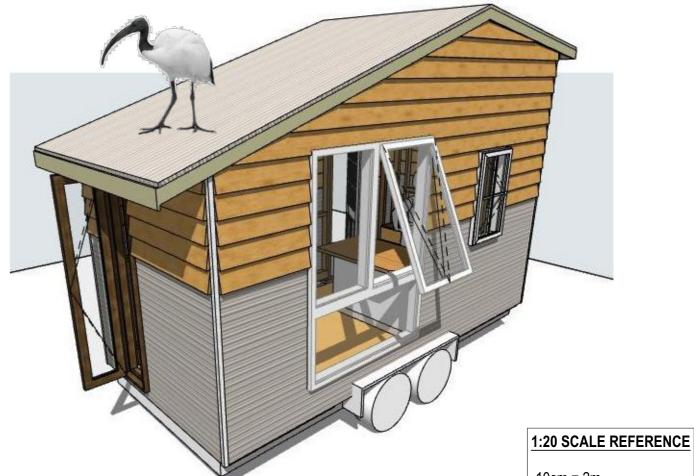

WALLS VIEWED FROM OUTSIDE | - 1cm = 200mm

1:20 SCALE REFERENCE

-10cm = 2m

5cm = 1m

Phone: (02) 9568 6280 Email: info@bower.org.au

FOR TINY HOUSE CONSTRUCTION issue date amendments :

project:

-, -, NSW, -, contact #: -DP#: council: -Lot #: contact #: -

TINY HOUSE PROJECT!

3D VIEWS drawn by: A MENEGON contact #: 0415 307 630

02 / 05