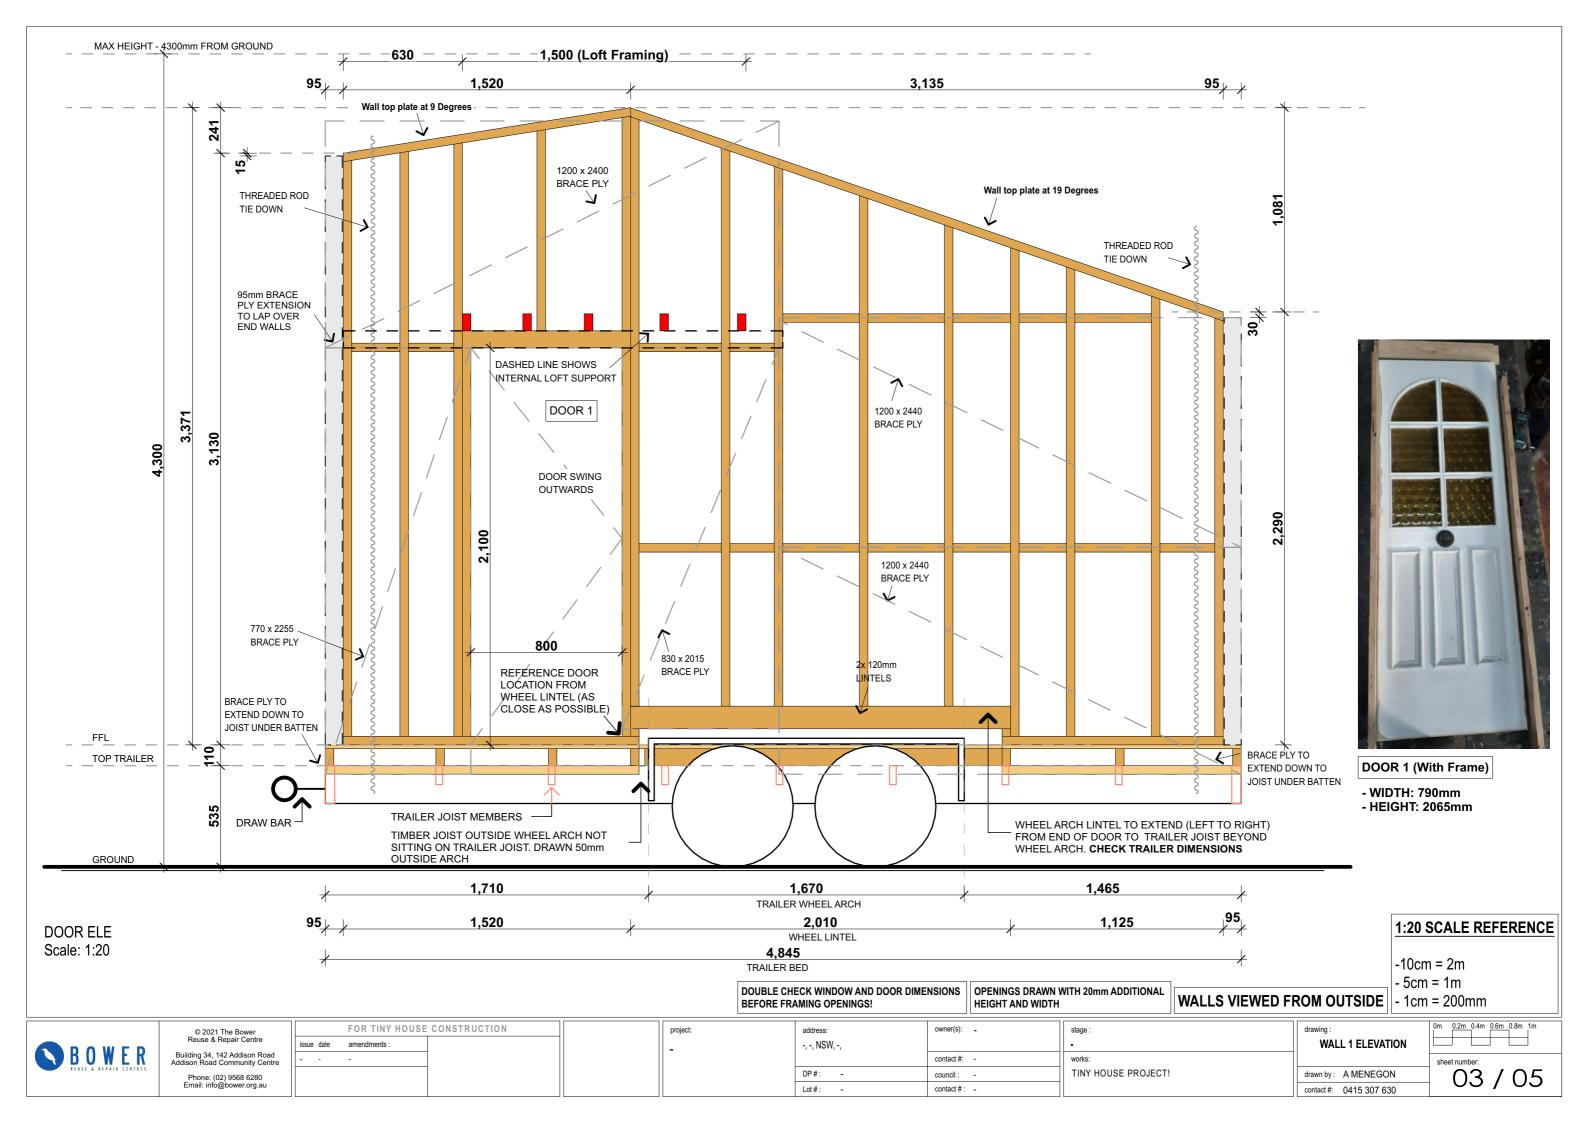

INSIDE

DOUBLE CHECK WINDOW AND DOOR DIMENSIONS | OPENINGS DRAWN WITH 20mm ADDITIONAL BEFORE FRAMING OPENINGS! | HEIGHT AND WIDTH

TINY HOUSE PROJECT!

WALLS VIEWED FROM OUTSIDE - 1cm = 200mm

contact #: 0415 307 630

-10cm = 2m5cm = 1m

BOWER REPAIR CENTRES

Phone: (02) 9568 6280 Email: info@bower.org.au

FOR TINY HOUSE CONSTRUCTION issue date amendments :

project:

-, -, NSW, -, contact #: -DP#: council: -Lot #: contact #: -

WALLS VIEWED FROM OUTSIDE | - 1cm = 200mm

1:20 SCALE REFERENCE

-10cm = 2m

5cm = 1m

Phone: (02) 9568 6280 Email: info@bower.org.au

FOR TINY HOUSE CONSTRUCTION issue date amendments :

project:

-, -, NSW, -, contact #: -DP#: council: -Lot #: contact #: -