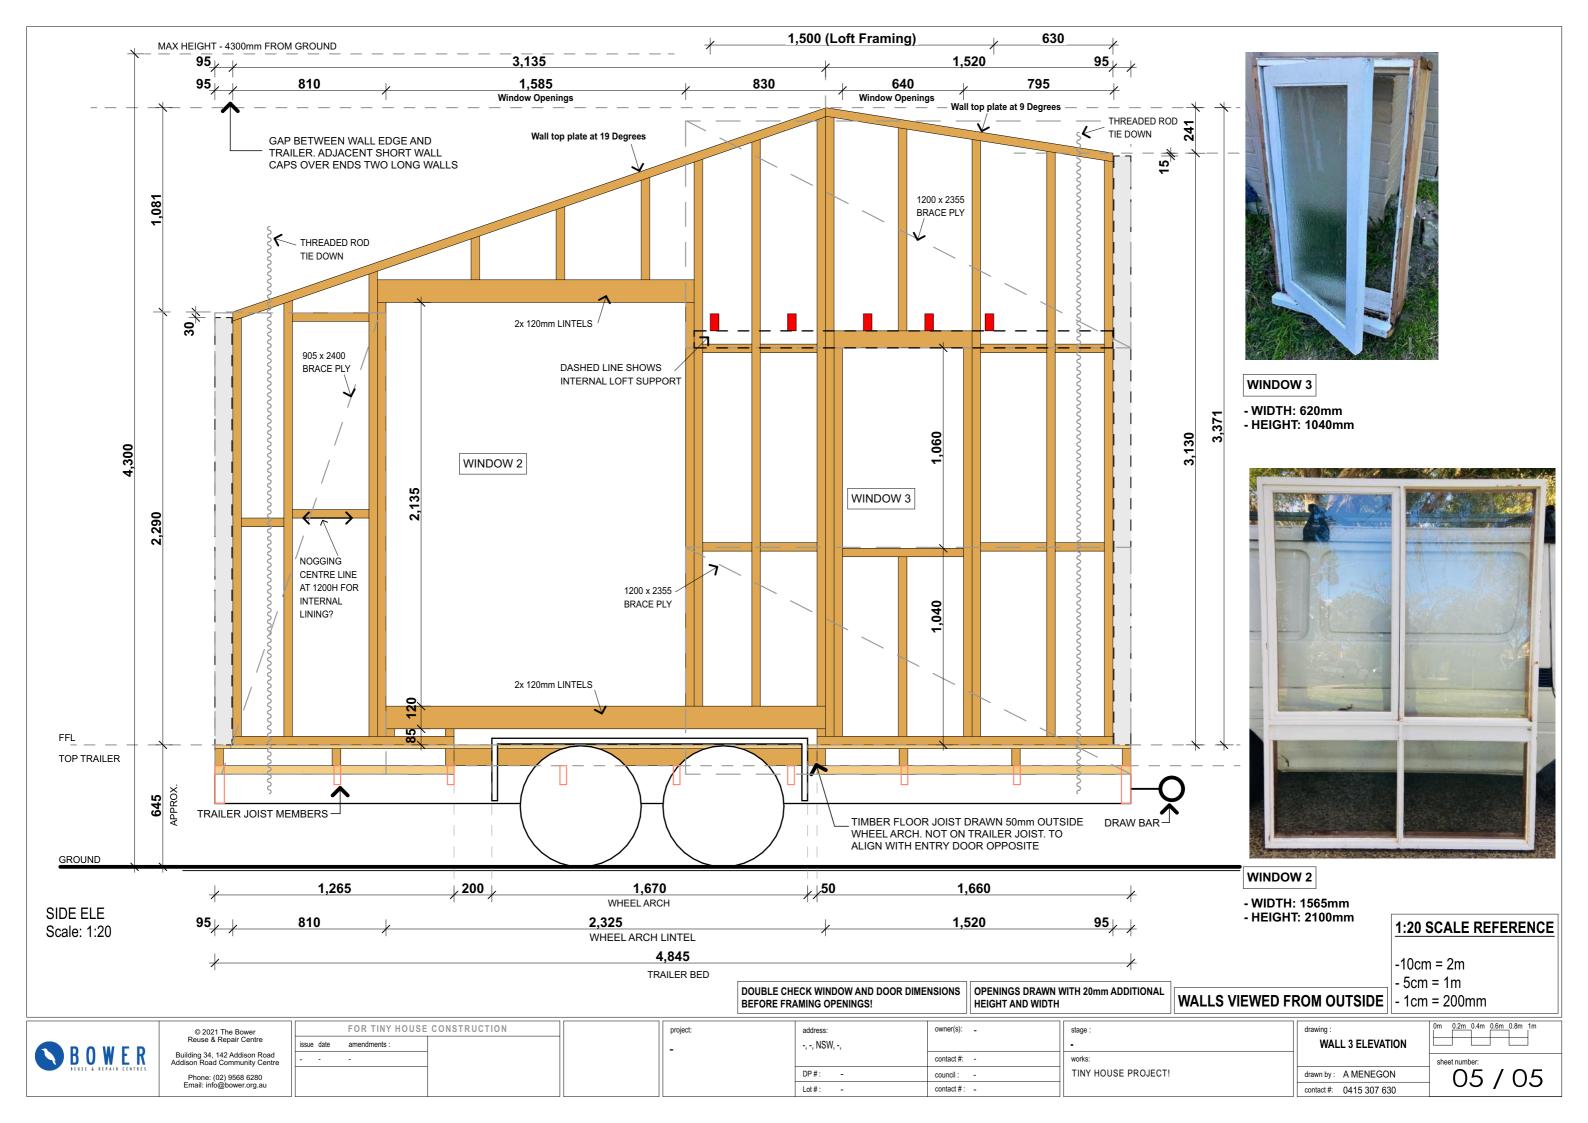

10 - ROOF STRUCTURE

11 - INSULATION, ROOFING

14 - TIMBER CLADDING

13 - METAL CLADDING

DOUBLE CHECK WINDOW AND DOOR DIMENSIONS | OPENINGS DRAWN WITH 20mm ADDITIONAL BEFORE FRAMING OPENINGS! | HEIGHT AND WIDTH

WALLS VIEWED FROM OUTSIDE | - 1cm = 200mm

1:20 SCALE REFERENCE

-10cm = 2m

5cm = 1m

Phone: (02) 9568 6280 Email: info@bower.org.au

FOR TINY HOUSE CONSTRUCTION issue date amendments :

project:

-, -, NSW, -, contact #: -DP#: council: -Lot #: contact #: -